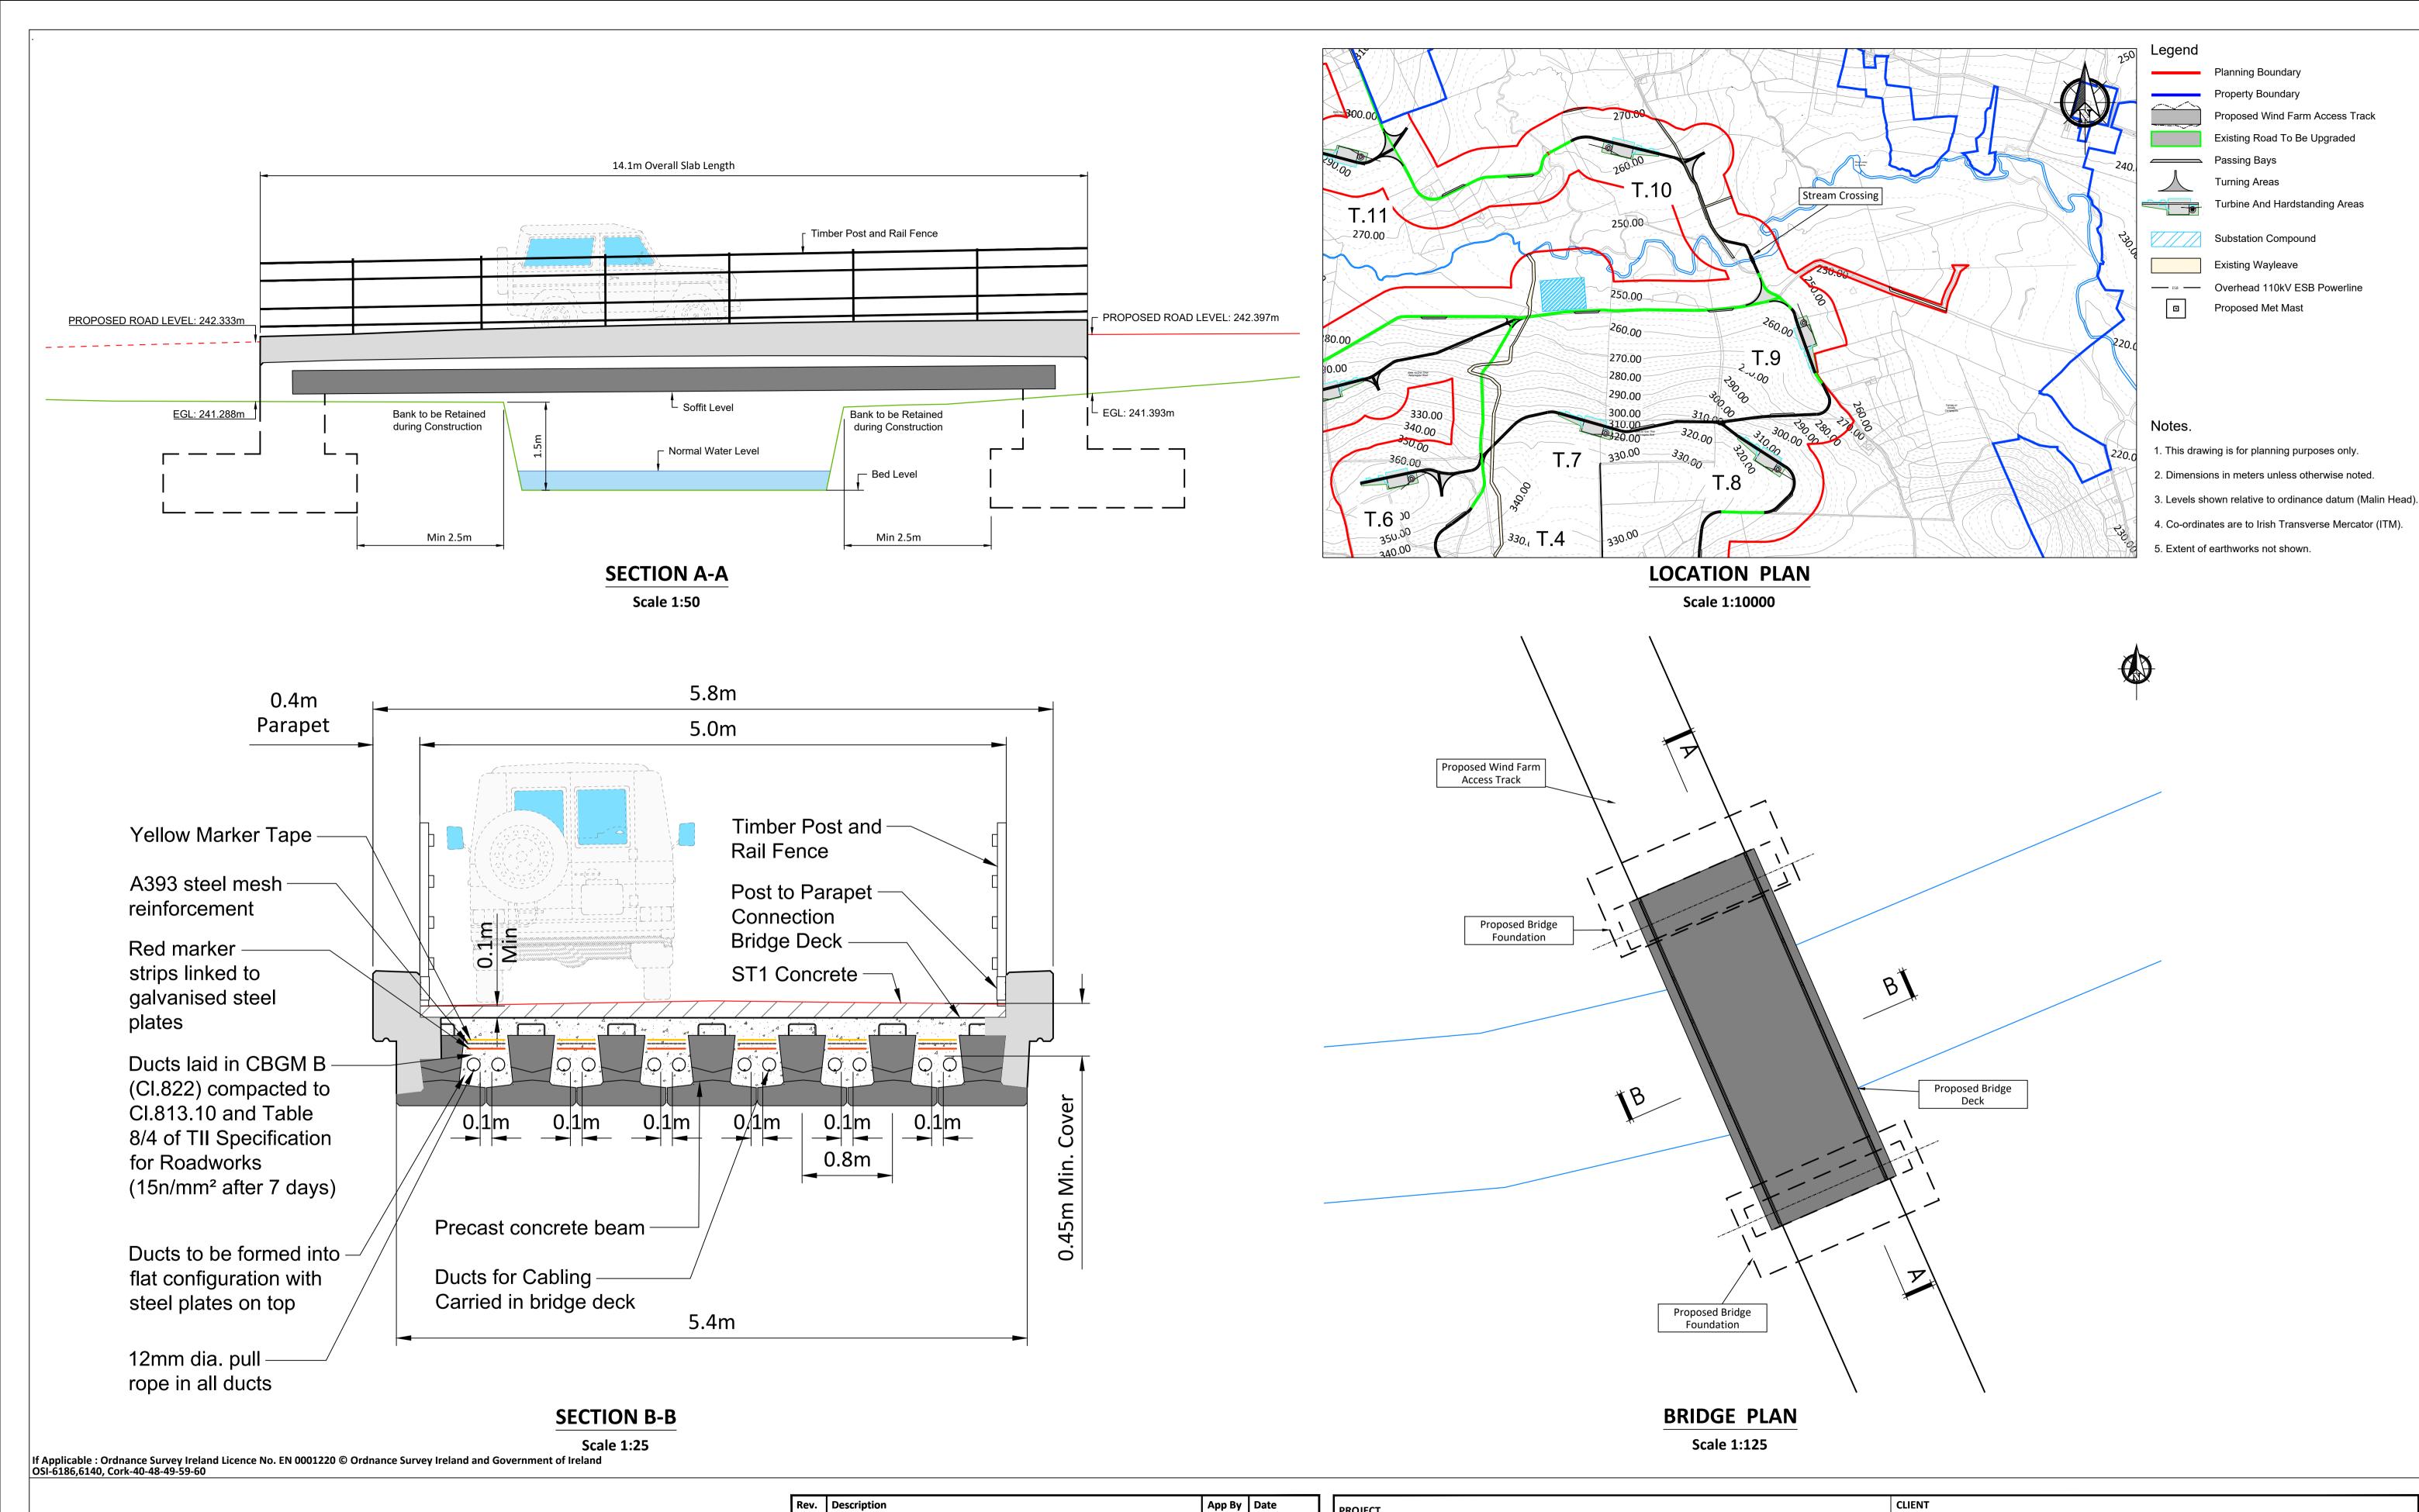

| PROJECT                                       | CLIENT               |          |                         |                           |     |  |  |  |  |
|-----------------------------------------------|----------------------|----------|-------------------------|---------------------------|-----|--|--|--|--|
|                                               | BALLINAGREE WIND DAC |          |                         |                           |     |  |  |  |  |
| BALLINAGREE WIND FARM                         |                      |          |                         |                           |     |  |  |  |  |
|                                               |                      |          |                         |                           |     |  |  |  |  |
| SHEET DROOMED MAATER COLLEGE CROSCING DETAIL  | Date                 | 15.01.22 | Project number<br>P2114 | Scale (@ A1-)<br>As Shown |     |  |  |  |  |
| PROPOSED WATERCOURSE CROSSING DETAIL - WF-HF4 | Drawn by             | NS       | Drawing Number          |                           | Rev |  |  |  |  |
| - VV F-F1F4                                   | Checked by           | ТВ       | P2114-0300-0014         |                           |     |  |  |  |  |
| <br>O:\ACAD\2019\P2114\P2114-0300-0014        |                      |          |                         |                           |     |  |  |  |  |